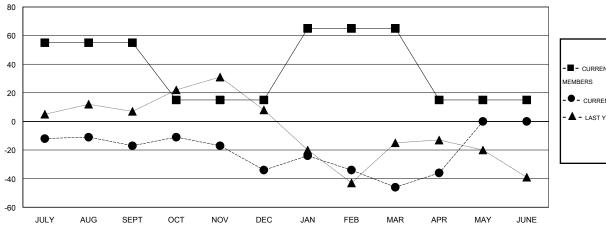

#### GOALS AND ACTUAL MEMBERS CUMULATIVE

| - ■ - CURRENT YEAR GOALS FOR NEW |  |
|----------------------------------|--|
| MEMBERS                          |  |

- CURRENT YEAR ACTUAL MEMBERS

- ▲ - LAST YEAR ACTUAL MEMBERS

# LOCATION FLORIDA

 $\mathsf{GMT}\;\mathsf{CA}\;1$ 

|                       |                  | Clubs     |                  |                  |                       |                    | Members                             |                    |                  |
|-----------------------|------------------|-----------|------------------|------------------|-----------------------|--------------------|-------------------------------------|--------------------|------------------|
| RESULTS FOR 2015-2016 |                  |           |                  |                  | RESULTS FOR 2015-2016 |                    |                                     |                    |                  |
| QUARTER               | NEW CLUB<br>GOAL | NEW CLUBS | DROPPED<br>CLUBS | NET<br>GAIN/LOSS | QUARTER               | NEW MEMBER<br>GOAL | CHARTER AND<br>NEW MEMBERS<br>ADDED | DROPPED<br>MEMBERS | NET<br>GAIN/LOSS |
| JULY/AUG/SEPT         | 1                | 0         | 0                | 0                | JULY/AUG/SEPT         | 55                 | 49                                  | 66                 | -17              |
| OCT/NOV/DEC           | 0                | 0         | 1                | -1               | OCT/NOV/DEC           | -40                | 49                                  | 66                 | -17              |
| JAN/FEB/MAR           | 1                | 0         | 1                | -1               | JAN/FEB/MAR           | 50                 | 46                                  | 58                 | -12              |
| APR/MAY/JUNE          | 1                | 0         | 1                | -1               | APR/MAY/JUNE          | -50                | 26                                  | 16                 | 10               |