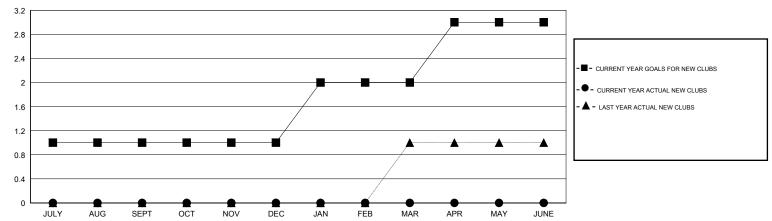

### GOALS AND ACTUAL NEW CLUBS CUMULATIVE

# LOCATION FLORIDA

 $\mathsf{GMT}\;\mathsf{CA}\;1$ 

|                       |                  | Clubs     |                  |                  |                       |                    | Members                             |                    |                  |
|-----------------------|------------------|-----------|------------------|------------------|-----------------------|--------------------|-------------------------------------|--------------------|------------------|
| RESULTS FOR 2015-2016 |                  |           |                  |                  | RESULTS FOR 2015-2016 |                    |                                     |                    |                  |
| QUARTER               | NEW CLUB<br>GOAL | NEW CLUBS | DROPPED<br>CLUBS | NET<br>GAIN/LOSS | QUARTER               | NEW MEMBER<br>GOAL | CHARTER AND<br>NEW MEMBERS<br>ADDED | DROPPED<br>MEMBERS | NET<br>GAIN/LOSS |
| JULY/AUG/SEPT         | 1                | 0         | 0                | 0                | JULY/AUG/SEPT         | 55                 | 49                                  | 66                 | -17              |
| OCT/NOV/DEC           | 0                | 0         | 1                | -1               | OCT/NOV/DEC           | -40                | 49                                  | 66                 | -17              |
| JAN/FEB/MAR           | 1                | 0         | 1                | -1               | JAN/FEB/MAR           | 50                 | 46                                  | 58                 | -12              |
| APR/MAY/JUNE          | 1                | 0         | 1                | -1               | APR/MAY/JUNE          | -50                | 26                                  | 16                 | 10               |